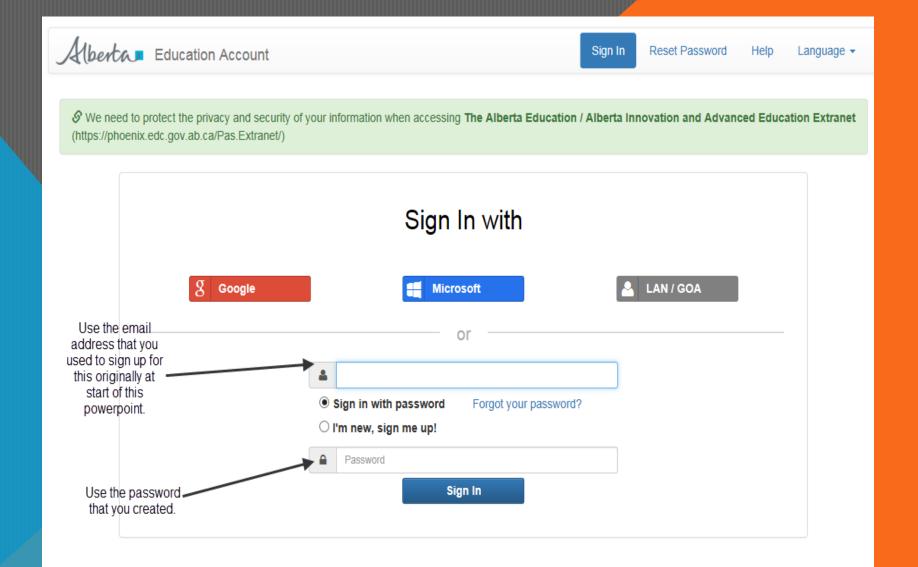

### Sign in with an Education Account >>

First time to myPass? Sign in with an Education Account to connect to student information.

Don't have an Education Account? You can create one during sign in.

To use all the features offered by myPass, please ensure you are using a supported browser.