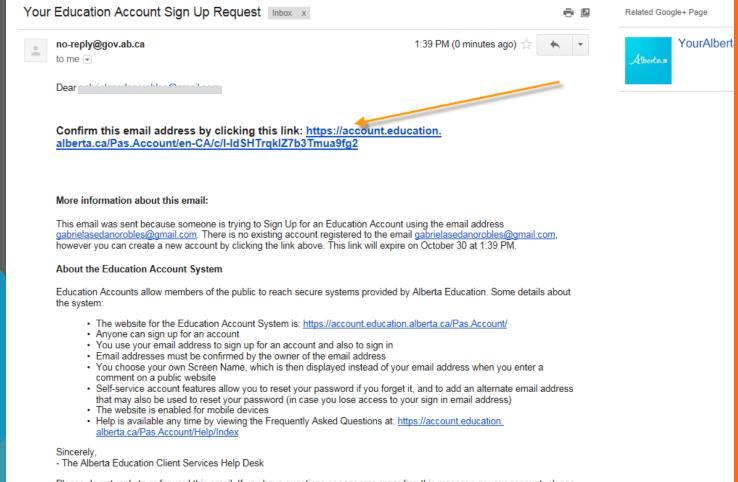

## Log into your email address that you provided and find the email that looks like this:

| Google                      |                |                                        | <b>√ Q</b>                                       | ₩ 0             |                       |          |
|-----------------------------|----------------|----------------------------------------|--------------------------------------------------|-----------------|-----------------------|----------|
| Gmail -                     | □ ▼ C More ▼   |                                        |                                                  |                 | 1-4 of 4 < >          | <b>₽</b> |
| COMPOSE                     | Primary        | 🚨 Social                               | Promotions                                       | +               |                       |          |
| Inbox (3)<br>Starred        | no-reply       | Your Education Account Sign Up Reques  | st - Dear gabrielasedanorobles@gmail.com         | m, Confirm this | email address by cli  | 1:39 pm  |
| Sent Mail                   | 🗌 📩 Gmail Team | Three tips to get the most out of Gmai | - Hi Gabriela Tips to get the most out of        | Gmail Bring yo  | ur contacts and mail  | 1:38 pm  |
| Drafts<br>More <del>•</del> | 🗌 📩 Gmail Team | Stay more organized with Gmail's inbo  | <b>x</b> - Hi Gabriela Gmail's inbox puts you in | control Inbox v | ideo Meet the inbox   | 1:38 pm  |
| Galriela - Q                | 🗌 📩 Gmail Team | The best of Gmail, wherever you are -  | Hi Gabriela Get the official Gmail app The       | e best features | of Gmail are only ava | 1:38 pm  |

# On this email click "confirm this email address..."

Please do not reply to or forward this email. If you have questions or concerns regarding this message or your account, please contact the Alberta Education Client Services Help Desk at <u>cshelpdesk@gov.ab.ca</u> or <u>780-427-5318</u> (for toll free access outside of the Edmonton area use 310-0000).