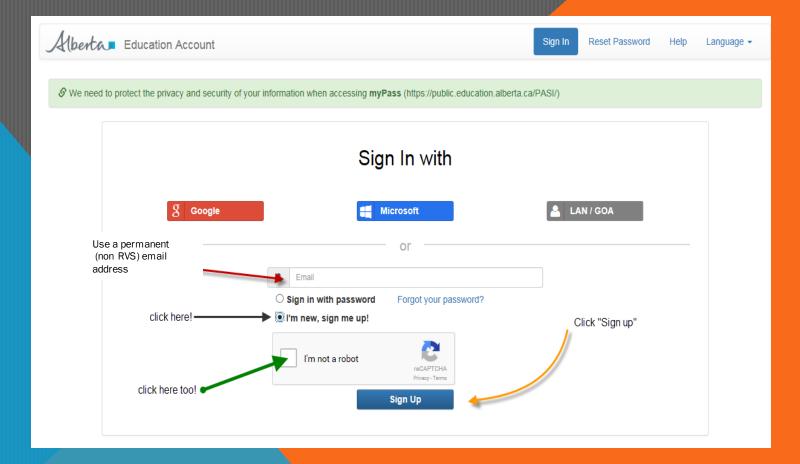

## Signing up.....

## Log into your email address that you provided and find the email that looks like this:

| Google                      |                |                                        | <b>√ Q</b>                                       | ₩ 0             |                       |          |
|-----------------------------|----------------|----------------------------------------|--------------------------------------------------|-----------------|-----------------------|----------|
| Gmail -                     | □ ▼ C More ▼   |                                        |                                                  |                 | 1-4 of 4 < >          | <b>₽</b> |
| COMPOSE                     | Primary        | 🚨 Social                               | Promotions                                       | +               |                       |          |
| Inbox (3)<br>Starred        | no-reply       | Your Education Account Sign Up Reques  | st - Dear gabrielasedanorobles@gmail.com         | m, Confirm this | email address by cli  | 1:39 pm  |
| Sent Mail                   | 🗌 📩 Gmail Team | Three tips to get the most out of Gmai | - Hi Gabriela Tips to get the most out of        | Gmail Bring yo  | ur contacts and mail  | 1:38 pm  |
| Drafts<br>More <del>•</del> | 🗌 📩 Gmail Team | Stay more organized with Gmail's inbo  | <b>x</b> - Hi Gabriela Gmail's inbox puts you in | control Inbox v | ideo Meet the inbox   | 1:38 pm  |
| Galriela - Q                | 🗌 📩 Gmail Team | The best of Gmail, wherever you are -  | Hi Gabriela Get the official Gmail app The       | e best features | of Gmail are only ava | 1:38 pm  |

# On this email click "confirm this email address..."

Please do not reply to or forward this email. If you have questions or concerns regarding this message or your account, please contact the Alberta Education Client Services Help Desk at <u>cshelpdesk@gov.ab.ca</u> or <u>780-427-5318</u> (for toll free access outside of the Edmonton area use 310-0000).