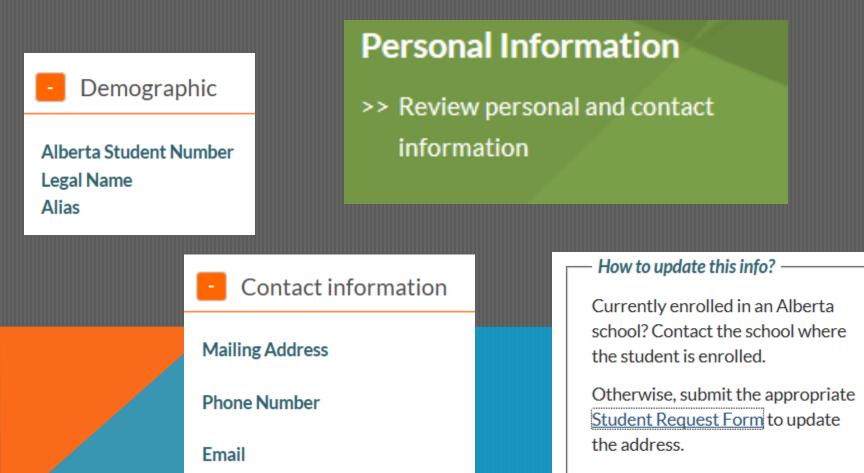

#### - What is my current address?

You will need your

Student Number You can obtain this

from Guidance

Counsellor or

School Data Facilitator

If you are currently enrolled in an Alberta high school, contact your school to confirm your mailing address on file with Alberta Education.

Otherwise, submit the appropriate Student Request Form to update vour address.

### **STUDENT PROFILE**

EXTREMELY IMPORTANT THAT THIS INFORMATION IS ACCURATE.....THE LEGAL NAME SHOWN WILL APPEAR ON YOUR DIPLOMA

THE ADDRESS SHOWN IS WHERE YOUR DIPLOMA WILL BE MAILED