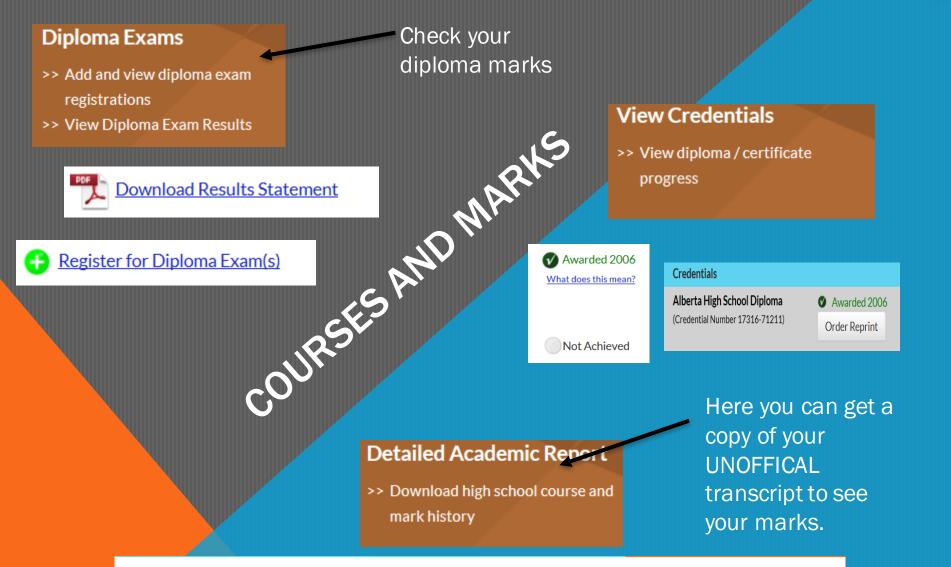

### What are you looking for?

| Courses and Marks                                                    | Document Orders                                                                  | Student Profile                                                 | Student Connections                                                                                |
|----------------------------------------------------------------------|----------------------------------------------------------------------------------|-----------------------------------------------------------------|----------------------------------------------------------------------------------------------------|
| Diploma Exam Results >> Download a Diploma Exam Results Statement    | Order Transcript<br>>> Order an Alberta Transcript of<br>High School Achievement | Personal Information >> Review personal and contact information | Connect to a Student<br>>> Request access to a student's<br>information                            |
| Detailed Academic Report<br>>> Download courses and marks<br>history | Order Credential >> Order a diploma / certificate reprint                        |                                                                 | Connections to Your<br>Student Information<br>>> Review who can access your<br>student information |
| View Credentials<br>>> View diploma / certificate<br>progress        | Order History >> View all orders >> Edit unsent orders                           |                                                                 |                                                                                                    |

### **Detailed Academic Report**

The Detailed Academic Report (DAR) contains complete high school course and mark history.

Download as PDF File