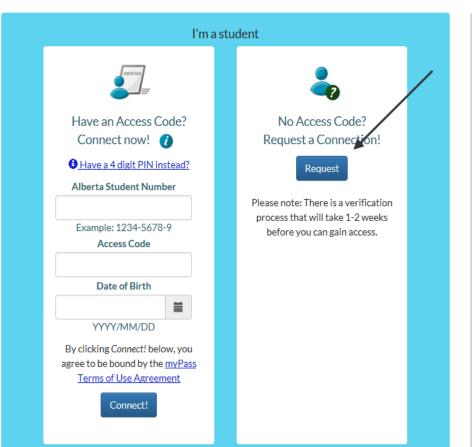

# Here you will request a PIN access code:

# 1. Get ASN from School 2. Put in top slot Type in your DOB in this format

Home > Connect to Student

#### Alberta Student Number

#### Example: 1234-5678-9

Date of Birth YYYY/MM/DD Put in your date of birth in this Next > format. 😰 I do not wish to complete this request at this time Identify Confirm Done